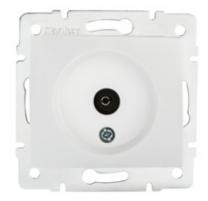

## 24743 DOMO 01-1300-002 bi

TV antenna terminal wall socket

## 5905339247438

Colour: white Place of assembly: Recessed mount in the wall Width [mm]: 69 Height [mm]: 64 Diameter of an installation box: 60 Number of sockets: 1

## **TECHNICAL DATA:**

Material: PC Socket type: antenna, TV-Type terminal Plastic: PC IP class: 20