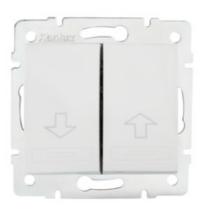

# **24744** DOMO 01-1310-202 bi

#### Control Shutter Switch

# 24744 DOMO 01-1310-202 bi

Control Shutter Switch