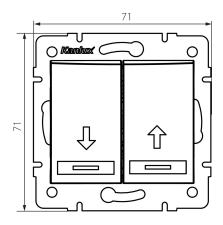

#### GENERAL DATA:

Colour: white

Place of assembly: Recessed mount in the wall

Highlighting: Not applicable

Width [mm]: 71 Height [mm]: 71

**Diameter of an installation box**: 60

**Installation depth**: 25