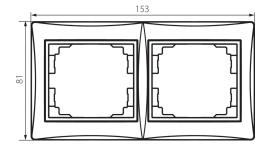

# **24763** DOMO 01-1470-002 bi

# 2 Gang Frame Horizontal - with wing

### 5905339247636









#### **GENERAL DATA:**

Colour: white Width [mm]: 152 Height [mm]: 81

### TECHNICAL DATA:

Material: PC Plastic: PC

## LOGISTIC DATA:

Packaging method: 10

Number of units in the secondary packaging: 10

Number of units in the packaging: 120

Net unit weight [g]: 30 Grammage [g]: 41.42

Length of a unit pack [cm]: 10 Width of a unit pack [cm]: 1 Height of a unit pack [cm]: 21

Weight of a cardboard box [kg]: 4.9704 Width of a cardboard box [cm]: 18 Height of a cardboard box [cm]: 42 Length of a cardboard box [cm]: 37.5 Volume of a cardboard box [m³]: 0.02835