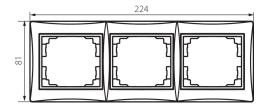

# **24764** DOMO 01-1480-002 bi

# 3 Gang Frame Horizontal - with wing

### 5905339247643









#### **GENERAL DATA:**

Colour: white Width [mm]: 223 Height [mm]: 81

### TECHNICAL DATA:

**Material**: PC **Plastic**: PC

## LOGISTIC DATA:

Packaging method: 10

Number of units in the secondary packaging: 10

Number of units in the packaging: 120

Net unit weight [g]: 46 Grammage [g]: 59.75

Length of a unit pack [cm]: 10 Width of a unit pack [cm]: 1 Height of a unit pack [cm]: 29

Weight of a cardboard box [kg]: 7.17 Width of a cardboard box [cm]: 25 Height of a cardboard box [cm]: 42 Length of a cardboard box [cm]: 37.5 Volume of a cardboard box [m³]: 0.039375