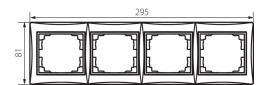

# **24765** DOMO 01-1490-002 bi

# 4 Gang Frame Horizontal - with wing

### 5905339247650









#### **GENERAL DATA:**

Colour: white Width [mm]: 294 Height [mm]: 81

### TECHNICAL DATA:

**Material**: PC **Plastic**: PC

## LOGISTIC DATA:

Packaging method: 10

Number of units in the secondary packaging: 10

Number of units in the packaging: 120

Net unit weight [g]: 58 Grammage [g]: 74.33

Length of a unit pack [cm]: 10 Width of a unit pack [cm]: 1 Height of a unit pack [cm]: 38

Weight of a cardboard box [kg]: 8.9196 Width of a cardboard box [cm]: 32 Height of a cardboard box [cm]: 42 Length of a cardboard box [cm]: 37.5 Volume of a cardboard box [m³]: 0.0504