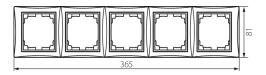

## **24766** DOMO 01-1500-002 bi

5 Gang Frame Horizontal - with wing

5905339247667

## **GENERAL DATA:**

Colour: white Width [mm]: 365 Height [mm]: 81