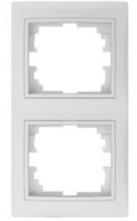

## 24767 DOMO 01-1520-002 bi

2 Gang Frame Vertical - with wing

## 5905339247674

Width [mm]: 81 Height [mm]: 152