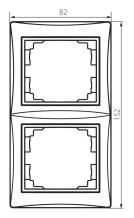

## 24767 DOMO 01-1520-002 bi

2 Gang Frame Vertical - with wing

## 5905339247674









Width [mm]: 81 Height [mm]: 152

## TECHNICAL DATA:

Material: PC Plastic: PC

## LOGISTIC DATA:

Packaging method: 10 Number of units in the secondary packaging: 10 Number of units in the packaging: 120 Net unit weight [g]: 32 Grammage [g]: 43.42 Length of a unit pack [cm]: 10 Width of a unit pack [cm]: 10 Width of a unit pack [cm]: 21.5 Height of a unit pack [cm]: 21.5 Weight of a cardboard box [kg]: 5.2104 Width of a cardboard box [kg]: 5.2104 Width of a cardboard box [cm]: 18 Height of a cardboard box [cm]: 42 Length of a cardboard box [cm]: 37.5 Volume of a cardboard box [m<sup>3</sup>]: 0.02835