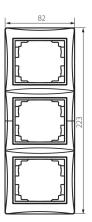

# **24768** DOMO 01-1530-002 bi

## 3 Gang Frame Vertical - with wing

### 5905339247681









#### **GENERAL DATA:**

Colour: white Width [mm]: 81 Height [mm]: 223

### TECHNICAL DATA:

**Material**: PC **Plastic**: PC

## LOGISTIC DATA:

Packaging method: 10

Number of units in the secondary packaging: 10

Number of units in the packaging: 120

Net unit weight [g]: 46 Grammage [g]: 60

Length of a unit pack [cm]: 10 Width of a unit pack [cm]: 1.5 Height of a unit pack [cm]: 29

Weight of a cardboard box [kg]: 7.2 Width of a cardboard box [cm]: 25 Height of a cardboard box [cm]: 42 Length of a cardboard box [cm]: 37.5 Volume of a cardboard box [m³]: 0.039375