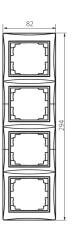

# **24769** DOMO 01-1540-002 bi

# 4 Gang Frame Vertical - with wing

### 5905339247698









#### **GENERAL DATA:**

Colour: white Width [mm]: 81 Height [mm]: 294

## TECHNICAL DATA:

**Material**: PC **Plastic**: PC

# LOGISTIC DATA:

Packaging method: 10

Number of units in the secondary packaging: 10

Number of units in the packaging: 120

Net unit weight [g]: 60 Grammage [g]: 76.33

Length of a unit pack [cm]: 10 Width of a unit pack [cm]: 1 Height of a unit pack [cm]: 36.5

Weight of a cardboard box [kg]: 9.1596 Width of a cardboard box [cm]: 32 Height of a cardboard box [cm]: 42 Length of a cardboard box [cm]: 37.5 Volume of a cardboard box [m³]: 0.0504