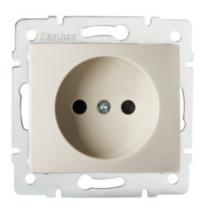

### Socket Outlet Without Earth - FireProof Plastic

#### **GENERAL DATA:**

Colour: Ecru

Place of assembly: Recessed mount in the wall

Width [mm]: 71 Height [mm]: 71

Diameter of an installation box: 60

**Installation depth**: 25 **Number of sockets**: 1

## TECHNICAL DATA:

Rated voltage [V]: 250 AC Rated current [A]: 16

Class of protection against electric shock: ||

Material: PC

Material of contacts: CuSn94

Earthing type: 2P

Terminal type: Screw terminal

Plastic: PC IP class: 20

# 24789 DOMO 01-1210-103 kr

Socket Outlet Without Earth - FireProof Plastic