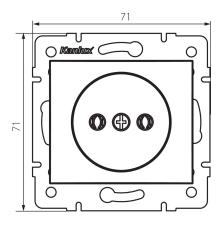

#### **GENERAL DATA:**

Colour: Ecru

Place of assembly: Recessed mount in the wall

Width [mm]: 71 Height [mm]: 71

Diameter of an installation box: 60

**Installation depth**: 25 **Number of sockets**: 1