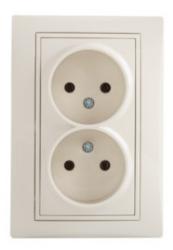

# **24800** DOMO 01-1280-103 kr

Double Socket Outlet 16A - 250V~e-Without Earth

#### GENERAL DATA:

Colour: Ecru

Place of assembly: Recessed mount in the wall

Width [mm]: 81 Height [mm]: 110

Diameter of an installation box: 68

Installation depth: 25 Number of sockets: 2

#### TECHNICAL DATA:

Rated voltage [V]: 250 AC Rated current [A]: 16

Class of protection against electric shock: ||

Material: PC

Material of contacts: CuSn94

Earthing type: 2P

Terminal type: Screw terminal

Plastic: PC IP class: 20