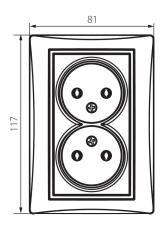

#### GENERAL DATA:

Colour: Ecru

Place of assembly: Recessed mount in the wall

Width [mm]: 81 Height [mm]: 110

Diameter of an installation box: 68

Installation depth: 25 Number of sockets: 2