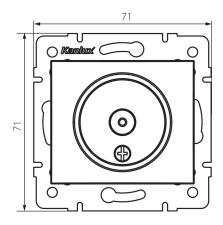

#### **GENERAL DATA:**

Colour: Ecru

Place of assembly: Recessed mount in the wall

Width [mm]: 69 Height [mm]: 64

Diameter of an installation box: 60

Number of sockets: 1