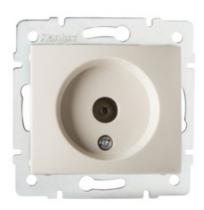

# **24801** DOMO 01-1290-003 kr

TV antenna loop-through wall socket

#### **GENERAL DATA:**

Colour: Ecru

Place of assembly: Recessed mount in the wall

Width [mm]: 69 Height [mm]: 64

Diameter of an installation box: 60

Number of sockets: 1

## TECHNICAL DATA:

Material: PC

Socket type: antenna, TV-Type pass-through

Plastic: PC IP class: 20