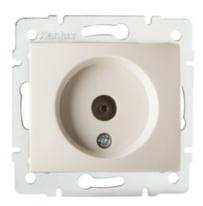

# **24802** DOMO 01-1300-003 kr

### TV antenna terminal wall socket

#### **GENERAL DATA:**

Colour: Ecru

Place of assembly: Recessed mount in the wall

Width [mm]: 69 Height [mm]: 64

Diameter of an installation box: 60

Number of sockets: 1

# TECHNICAL DATA:

Material: PC

Socket type: antenna, TV-Type terminal

Plastic: PC IP class: 20