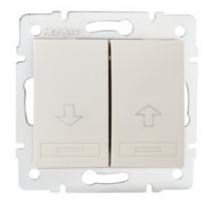

## **Control Shutter Switch**

#### Colour: Ecru Place of assembly: Recessed mount in the wall Highlighting: Not applicable Width [mm]: 71 Height [mm]: 71 Diameter of an installation box: 60 Installation depth: 25