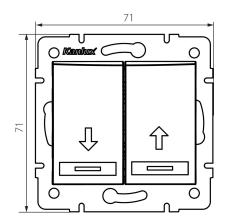

#### Colour: Ecru Place of assembly: Recessed mount in the wall Highlighting: Not applicable Width [mm]: 71 Height [mm]: 71 Diameter of an installation box: 60 Installation depth: 25