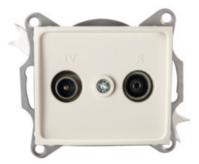

# Radio/TV loop-through wall socket

#### **GENERAL DATA:**

Colour: Ecru

Place of assembly: Recessed mount in the wall

Width [mm]: 69 Height [mm]: 64

Diameter of an installation box: 60

Number of sockets: 2

## TECHNICAL DATA:

Material: PC

Socket type: RTV pass-through

Plastic: PC IP class: 20