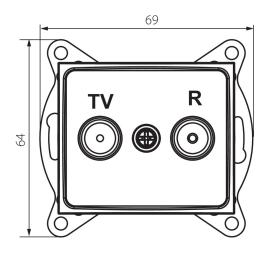

#### **GENERAL DATA:**

Colour: Ecru

Place of assembly: Recessed mount in the wall

Width [mm]: 69 Height [mm]: 64

Diameter of an installation box: 60

Number of sockets: 2