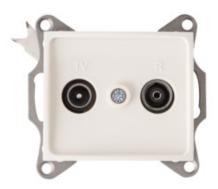

## Radio/TV terminal wall socket

#### **GENERAL DATA:**

Colour: Ecru

Place of assembly: Recessed mount in the wall

Width [mm]: 69 Height [mm]: 64

Diameter of an installation box: 60

Number of sockets: 2

# TECHNICAL DATA:

Material: PC

Socket type: RTV terminal

Plastic: PC IP class: 20