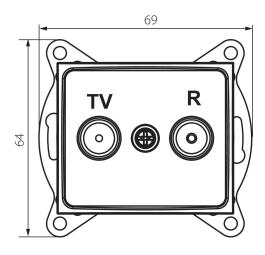

#### **GENERAL DATA:**

Colour: Ecru

Place of assembly: Recessed mount in the wall

Width [mm]: 69 Height [mm]: 64

Diameter of an installation box: 60

Number of sockets: 2