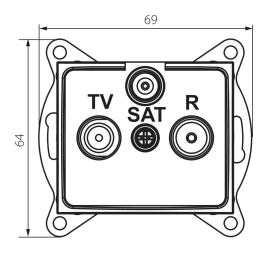

#### **GENERAL DATA:**

Colour: Ecru

Place of assembly: Recessed mount in the wall

Width [mm]: 69 Height [mm]: 64

Diameter of an installation box: 60

Number of sockets: 3