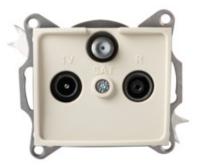

## Radio/TV/SAT terminal wall socket

#### **GENERAL DATA:**

Colour: Ecru

Place of assembly: Recessed mount in the wall

Width [mm]: 69 Height [mm]: 64

Diameter of an installation box: 60

Number of sockets: 3

# TECHNICAL DATA:

Material: PC

Socket type: RTV-Sat terminal

Plastic: PC IP class: 20