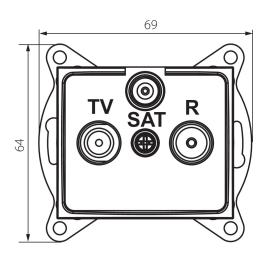

#### **GENERAL DATA:**

Colour: Ecru

Place of assembly: Recessed mount in the wall

Width [mm]: 69 Height [mm]: 64

Diameter of an installation box: 60

Number of sockets: 3