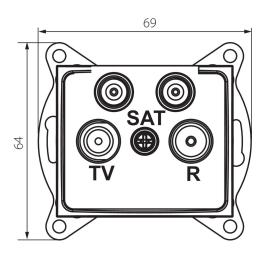

## 5905339248091

Colour: Ecru Place of assembly: Recessed mount in the wall Width [mm]: 69 Height [mm]: 64 Diameter of an installation box: 60 Number of sockets: 4

## TECHNICAL DATA:

Material: PC Socket type: TV - 2xSat terminal Plastic: PC IP class: 20