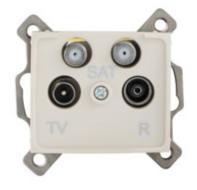

## 24809 DOMO 01-1590-003 kr

Double Satellite Socket (SAT-SAT-TV-R) End of Line

## TECHNICAL DATA:

Material: PC Socket type: TV - 2xSat terminal Plastic: PC IP class: 20