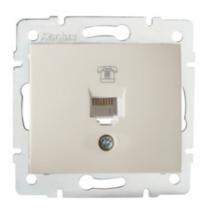

# **24810** DOMO 01-1370-003 kr

Numeric Telephone Socket Outlet (RJ11) -1 Gang

#### **GENERAL DATA:**

Colour: Ecru

Place of assembly: Recessed mount in the wall

Width [mm]: 71 Height [mm]: 71

Diameter of an installation box: 60

Number of sockets: 1

## TECHNICAL DATA:

Material: PC

Socket type: single telephone RJ11

Plastic: PC IP class: 20