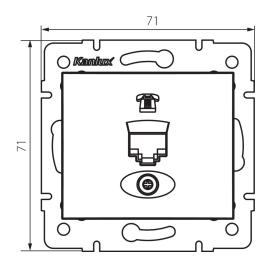

#### **GENERAL DATA:**

Colour: Ecru

Place of assembly: Recessed mount in the wall

Width [mm]: 71 Height [mm]: 71

Diameter of an installation box: 60

Number of sockets: 1

## TECHNICAL DATA:

Material: PC

Socket type: single telephone RJ11

Plastic: PC IP class: 20