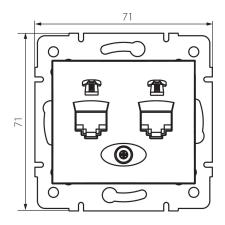

#### **GENERAL DATA:**

Colour: Ecru

Place of assembly: Recessed mount in the wall

Width [mm]: 71 Height [mm]: 71

Diameter of an installation box: 60

Number of sockets: 2

# TECHNICAL DATA:

Material: PC

Socket type: dual independent telephone 2x RJ11

Plastic: PC IP class: 20