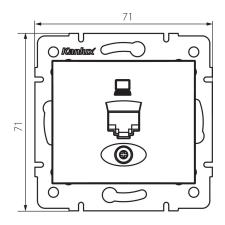

#### **GENERAL DATA:**

Colour: Ecru

Place of assembly: Recessed mount in the wall

Width [mm]: 71 Height [mm]: 71

Diameter of an installation box: 60

Number of sockets: 1

# TECHNICAL DATA:

Material: PC

Socket type: single computer RJ45 Cat. 5e

Plastic: PC IP class: 20