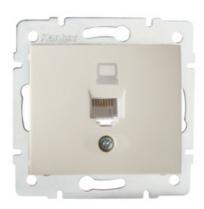

# **24812** DOMO 01-1390-003 kr

Single computer socket (RJ45Cat 5e Jack)

#### **GENERAL DATA:**

Colour: Ecru

Place of assembly: Recessed mount in the wall

Width [mm]: 71 Height [mm]: 71

Diameter of an installation box: 60

Number of sockets: 1

# TECHNICAL DATA:

Material: PC

Socket type: single computer RJ45 Cat. 5e

Plastic: PC IP class: 20