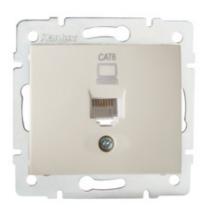

# **24813** DOMO 01-1400-003 kr

Single computer socket (RJ45Cat 6 Jack)

#### **GENERAL DATA:**

Colour: Ecru

Place of assembly: Recessed mount in the wall

Width [mm]: 71 Height [mm]: 71

Diameter of an installation box: 60

Number of sockets: 1

## TECHNICAL DATA:

Material: PC

Socket type: single computer RJ45 Cat. 6

Plastic: PC IP class: 20