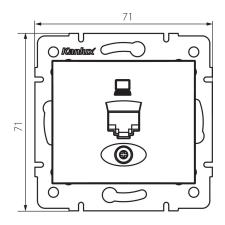

#### **GENERAL DATA:**

Colour: Ecru

Place of assembly: Recessed mount in the wall

Width [mm]: 71 Height [mm]: 71

Diameter of an installation box: 60

Number of sockets: 1

## TECHNICAL DATA:

Material: PC

Socket type: single computer RJ45 Cat. 6

Plastic: PC IP class: 20