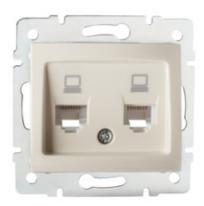

# **24814** DOMO 01-1410-003 kr

Double computer socket, independent (2x RJ45Cat 5e Jack)

#### **GENERAL DATA:**

Colour: Ecru

Place of assembly: Recessed mount in the wall

Width [mm]: 71 Height [mm]: 71

**Diameter of an installation box**: 60

Number of sockets: 2

# TECHNICAL DATA:

Material: PC

Socket type: dual independent computer 2xRJ45 Cat. 5e

Plastic: PC IP class: 20