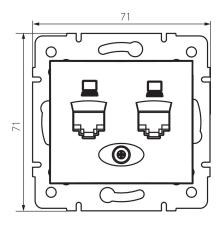

#### **GENERAL DATA:**

Colour: Ecru

Place of assembly: Recessed mount in the wall

Width [mm]: 71 Height [mm]: 71

**Diameter of an installation box**: 60

Number of sockets: 2

# TECHNICAL DATA:

Material: PC

Socket type: dual independent computer 2xRJ45 Cat. 5e

Plastic: PC IP class: 20