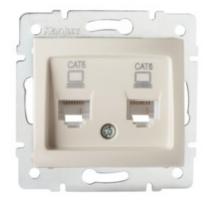

# Double computer socket, independent (2x RJ45Cat 6 Jack)

## 5905339248152

Colour: Ecru Place of assembly: Recessed mount in the wall Width [mm]: 71 Height [mm]: 71 Diameter of an installation box: 60 Number of sockets: 2

### **TECHNICAL DATA:**

Material: PC Socket type: dual independent computer 2xRJ45 Cat. 6 Plastic: PC IP class: 20