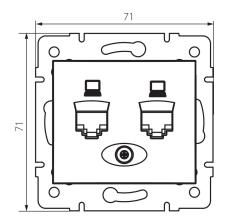

## 5905339248152

Colour: Ecru Place of assembly: Recessed mount in the wall Width [mm]: 71 Height [mm]: 71 Diameter of an installation box: 60 Number of sockets: 2

### **TECHNICAL DATA:**

Material: PC Socket type: dual independent computer 2xRJ45 Cat. 6 Plastic: PC IP class: 20