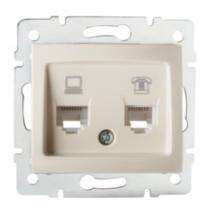

# **24816** DOMO 01-1430-003 kr

Computer and telephone socket (RJ45 Cat 5e+RJ11)

#### **GENERAL DATA:**

Colour: Ecru

Place of assembly: Recessed mount in the wall

Width [mm]: 71 Height [mm]: 71

Diameter of an installation box: 60

Number of sockets: 2

## TECHNICAL DATA:

Material: PC

Socket type: computer-telephone RJ45 Cat. 5e; RJ11

Plastic: PC IP class: 20