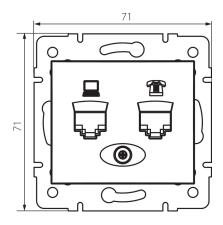

#### **GENERAL DATA:**

Colour: Ecru

Place of assembly: Recessed mount in the wall

Width [mm]: 71 Height [mm]: 71

Diameter of an installation box: 60

Number of sockets: 2

## TECHNICAL DATA:

Material: PC

Socket type: computer-telephone RJ45 Cat. 5e; RJ11

Plastic: PC IP class: 20