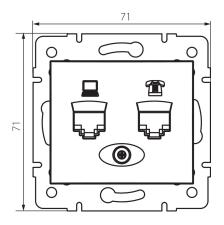

#### **GENERAL DATA:**

Colour: Ecru

Place of assembly: Recessed mount in the wall

Width [mm]: 71 Height [mm]: 71

Diameter of an installation box: 60

Number of sockets: 2

## TECHNICAL DATA:

Material: PC

Socket type: computer-telephone RJ45 Cat. 6; RJ11

Plastic: PC IP class: 20