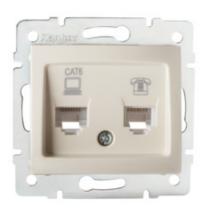

# **24817** DOMO 01-1440-003 kr

Computer and telephone socket (RJ45 Cat 6+RJ11)

#### **GENERAL DATA:**

Colour: Ecru

Place of assembly: Recessed mount in the wall

Width [mm]: 71 Height [mm]: 71

Diameter of an installation box: 60

Number of sockets: 2

## TECHNICAL DATA:

Material: PC

Socket type: computer-telephone RJ45 Cat. 6; RJ11

Plastic: PC IP class: 20