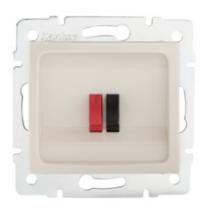

# **24818** DOMO 01-1450-003 kr

Single loudspeaker socket (2 contacts)

#### **GENERAL DATA:**

Colour: Ecru

Place of assembly: Recessed mount in the wall

Width [mm]: 71 Height [mm]: 71

Diameter of an installation box: 60

Number of sockets: 1

## TECHNICAL DATA:

Material: PC

Socket type: single speaker

Plastic: PC IP class: 20