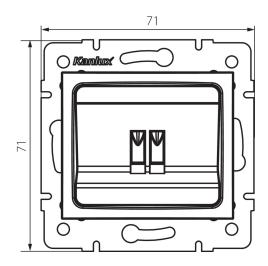

#### **GENERAL DATA:**

Colour: Ecru

Place of assembly: Recessed mount in the wall

Width [mm]: 71 Height [mm]: 71

Diameter of an installation box: 60

Number of sockets: 1