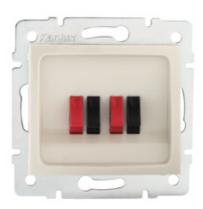

# **24819** DOMO 01-1820-003 kr

Double loudspeaker socket (4 contacts)

#### **GENERAL DATA:**

Colour: Ecru

Place of assembly: Recessed mount in the wall

Width [mm]: 71 Height [mm]: 71

Diameter of an installation box: 60

Number of sockets: 2