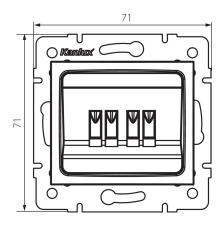

#### **GENERAL DATA:**

Colour: Ecru

Place of assembly: Recessed mount in the wall

Width [mm]: 71 Height [mm]: 71

Diameter of an installation box: 60

Number of sockets: 2