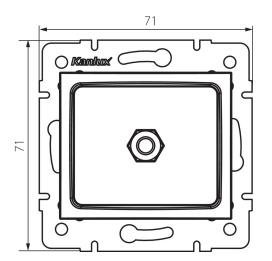

## 5905339248206

Colour: Ecru Place of assembly: Recessed mount in the wall Width [mm]: 71 Height [mm]: 71 Diameter of an installation box: 60 Number of sockets: 1