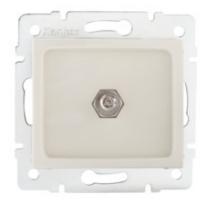

## Equipotential socket

## 5905339248206

Colour: Ecru Place of assembly: Recessed mount in the wall Width [mm]: 71 Height [mm]: 71 Diameter of an installation box: 60 Number of sockets: 1