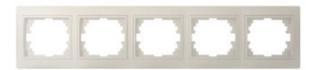

## **24825** DOMO 01-1500-003 kr

5 Gang Frame Horizontal - with wing

5905339248251

## **GENERAL DATA:**

Colour: Ecru Width [mm]: 365 Height [mm]: 81