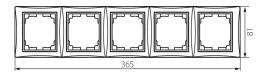

## **24825** DOMO 01-1500-003 kr

5 Gang Frame Horizontal - with wing

5905339248251









## **GENERAL DATA:**

Colour: Ecru Width [mm]: 365 Height [mm]: 81

## TECHNICAL DATA:

**Material**: PC **Plastic**: PC

## LOGISTIC DATA:

Packaging method: 10

Number of units in the secondary packaging: 10

Number of units in the packaging: 120

Net unit weight [g]: 74 Grammage [g]: 92.25

Length of a unit pack [cm]: 10 Width of a unit pack [cm]: 1.5 Height of a unit pack [cm]: 45

Weight of a cardboard box [kg]: 11.07 Width of a cardboard box [cm]: 39 Height of a cardboard box [cm]: 42 Length of a cardboard box [cm]: 37.5 Volume of a cardboard box [m³]: 0.061425