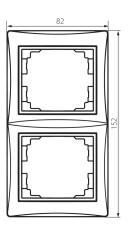

# **24826** DOMO 01-1520-003 kr

# 2 Gang Frame Vertical - with wing

### 5905339248268









#### **GENERAL DATA:**

Colour: Ecru Width [mm]: 81 Height [mm]: 152

### TECHNICAL DATA:

Material: PC Plastic: PC

# LOGISTIC DATA:

Packaging method: 10

Number of units in the secondary packaging: 10

Number of units in the packaging: 120

Net unit weight [g]: 32 Grammage [g]: 43.42

Length of a unit pack [cm]: 10 Width of a unit pack [cm]: 1.5 Height of a unit pack [cm]: 21.5

Weight of a cardboard box [kg]: 5.2104 Width of a cardboard box [cm]: 18 Height of a cardboard box [cm]: 42 Length of a cardboard box [cm]: 37.5 Volume of a cardboard box [m³]: 0.02835