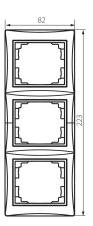

# **24827** DOMO 01-1530-003 kr

### 3 Gang Frame Vertical - with wing

### 5905339248275









#### **GENERAL DATA:**

Colour: Ecru Width [mm]: 81 Height [mm]: 223

### TECHNICAL DATA:

Material: PC Plastic: PC

## LOGISTIC DATA:

Packaging method: 10

Number of units in the secondary packaging: 10

Number of units in the packaging: 120

Net unit weight [g]: 46 Grammage [g]: 60

Length of a unit pack [cm]: 10 Width of a unit pack [cm]: 1.5 Height of a unit pack [cm]: 29

Weight of a cardboard box [kg]: 7.2 Width of a cardboard box [cm]: 25 Height of a cardboard box [cm]: 42 Length of a cardboard box [cm]: 37.5 Volume of a cardboard box [m³]: 0.039375