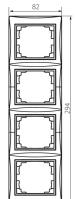

# **24828** DOMO 01-1540-003 kr

## 4 Gang Frame Vertical - with wing

### 5905339248282









#### **GENERAL DATA:**

Colour: Ecru Width [mm]: 81 **Height [mm]**: 294

## TECHNICAL DATA:

Material: PC Plastic: PC

## LOGISTIC DATA:

Packaging method: 10

Number of units in the secondary packaging: 10

Number of units in the packaging: 120

Net unit weight [g]: 60 **Grammage [g]**: 76.33

Length of a unit pack [cm]: 10 Width of a unit pack [cm]: 1 Height of a unit pack [cm]: 36.5

Weight of a cardboard box [kg]: 9.1596 Width of a cardboard box [cm]: 32 Height of a cardboard box [cm]: 42 Length of a cardboard box [cm]: 37.5 Volume of a cardboard box [m³]: 0.0504