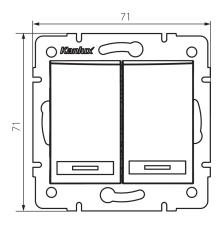

#### **GENERAL DATA:**

Colour: silver

Place of assembly: Recessed mount in the wall

Highlighting: Not applicable

Width [mm]: 71 Height [mm]: 71

**Diameter of an installation box**: 60

**Installation depth**: 25