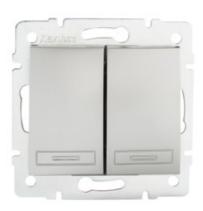

## **24830** DOMO 01-1010-243 sr

## Double One Way Switch

#### **GENERAL DATA:**

Colour: silver

Place of assembly: Recessed mount in the wall

Highlighting: Not applicable

Width [mm]: 71 Height [mm]: 71

**Diameter of an installation box**: 60

**Installation depth**: 25

# **24830** DOMO 01-1010-243 sr

Double One Way Switch