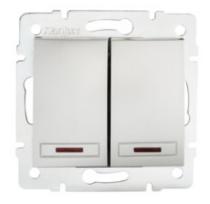

## Double Control Switch Iluminated

### 5905339248343

Colour: silver Place of assembly: Recessed mount in the wall Highlighting: yes Width [mm]: 71 Height [mm]: 71 Diameter of an installation box: 60 Installation depth: 25

# 24834 DOMO 01-1023-243 sr

Double Control Switch Iluminated