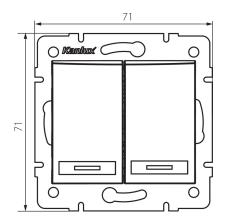

### 5905339248343

Colour: silver Place of assembly: Recessed mount in the wall Highlighting: yes Width [mm]: 71 Height [mm]: 71 Diameter of an installation box: 60 Installation depth: 25