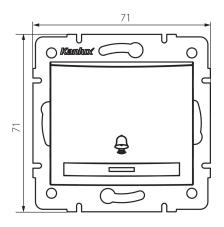

#### GENERAL DATA:

Colour: silver

Place of assembly: Recessed mount in the wall

Highlighting: Not applicable

Width [mm]: 71 Height [mm]: 71

**Diameter of an installation box**: 60

**Installation depth**: 25