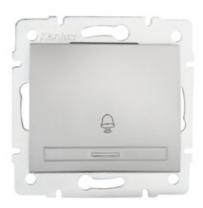

# **24835** DOMO 01-1030-243 sr

Bell push switch

5905339248350

#### GENERAL DATA:

Colour: silver

Place of assembly: Recessed mount in the wall

Highlighting: Not applicable

Width [mm]: 71 Height [mm]: 71

**Diameter of an installation box**: 60

**Installation depth**: 25