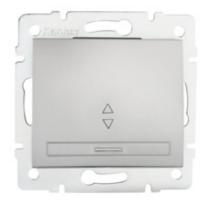

## 24836 DOMO 01-1050-243 sr

## Staircase switch

### 5905339248367

Colour: silver Place of assembly: Recessed mount in the wall Highlighting: Not applicable Width [mm]: 71 Height [mm]: 71 Diameter of an installation box: 60 Installation depth: 25