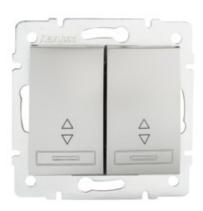

## **24837** DOMO 01-1060-243 sr

#### Double staircase switch

#### **GENERAL DATA:**

Colour: silver

Place of assembly: Recessed mount in the wall

Highlighting: Not applicable

Width [mm]: 71 Height [mm]: 71

**Diameter of an installation box**: 60

**Installation depth**: 25