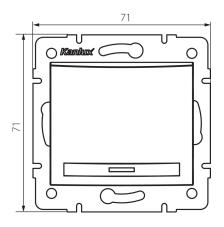

#### **GENERAL DATA:**

Colour: silver

Place of assembly: Recessed mount in the wall

Highlighting: Not applicable

Width [mm]: 71 Height [mm]: 71

**Diameter of an installation box**: 60

Installation depth: 25