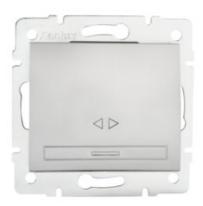

## **24838** DOMO 01-1070-243 sr

Cross connector

5905339248381

#### **GENERAL DATA:**

Colour: silver

Place of assembly: Recessed mount in the wall

Highlighting: Not applicable

Width [mm]: 71 Height [mm]: 71

**Diameter of an installation box**: 60

Installation depth: 25

### TECHNICAL DATA:

Rated voltage [V]: 250 AC

Material: PC

Material of contacts: CuSn94 Terminal type: Quick-fit coupling

Plastic: PC

Number of levers: 1 Rated current [AX]: 10

IP class: 20