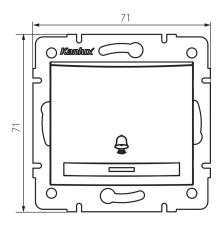

#### GENERAL DATA:

Colour: silver

Place of assembly: Recessed mount in the wall

Highlighting: yes Width [mm]: 71 Height [mm]: 71

**Diameter of an installation box**: 60

**Installation depth**: 25