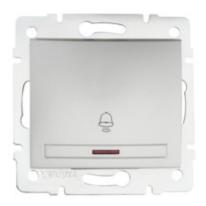

# **24839** DOMO 01-1080-243 sr

Bell push switch with LED

#### GENERAL DATA:

Colour: silver

Place of assembly: Recessed mount in the wall

Highlighting: yes Width [mm]: 71 Height [mm]: 71

**Diameter of an installation box**: 60

**Installation depth**: 25