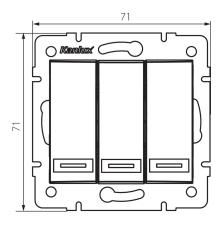

#### **GENERAL DATA:**

Colour: silver

Place of assembly: Recessed mount in the wall

Highlighting: Not applicable

Width [mm]: 71 Height [mm]: 71

**Diameter of an installation box**: 60

**Installation depth**: 25

### TECHNICAL DATA:

Rated voltage [V]: 250 AC

Material: PC

Material of contacts: CuSn94 Terminal type: Quick-fit coupling

Plastic: PC

Number of levers: 3 Rated current [AX]: 10

IP class: 20