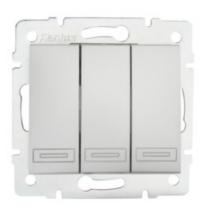

## **24840** DOMO 01-1090-243 sr

Triple switch

#### **GENERAL DATA:**

Colour: silver

Place of assembly: Recessed mount in the wall

Highlighting: Not applicable

Width [mm]: 71 Height [mm]: 71

**Diameter of an installation box**: 60

**Installation depth**: 25

### TECHNICAL DATA:

Rated voltage [V]: 250 AC

Material: PC

Material of contacts: CuSn94 Terminal type: Quick-fit coupling

Plastic: PC

Number of levers: 3 Rated current [AX]: 10

IP class: 20