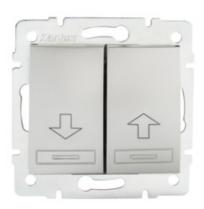

# **24841** DOMO 01-1100-243 sr

Shutter Switch

#### GENERAL DATA:

Colour: silver

Place of assembly: Recessed mount in the wall

Highlighting: Not applicable

Width [mm]: 71 Height [mm]: 71

**Diameter of an installation box**: 60

**Installation depth**: 25

## TECHNICAL DATA:

Rated voltage [V]: 250 AC

Material: PC

Material of contacts: CuSn94 Terminal type: Quick-fit coupling

Plastic: PC

Number of levers: 2 Rated current [AX]: 10

IP class: 20