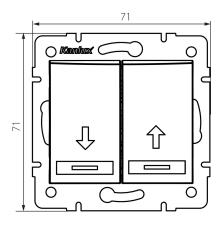

#### GENERAL DATA:

Colour: silver

Place of assembly: Recessed mount in the wall

Highlighting: Not applicable

Width [mm]: 71 Height [mm]: 71

**Diameter of an installation box**: 60

**Installation depth**: 25