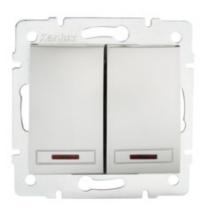

# Double One Way Switch - Illuminated

#### **GENERAL DATA:**

Colour: silver

Place of assembly: Recessed mount in the wall

Highlighting: yes Width [mm]: 71 Height [mm]: 71

Diameter of an installation box: 60

Installation depth: 25