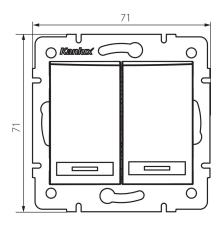

#### **GENERAL DATA:**

Colour: silver

Place of assembly: Recessed mount in the wall

Highlighting: yes Width [mm]: 71 Height [mm]: 71

Diameter of an installation box: 60

Installation depth: 25