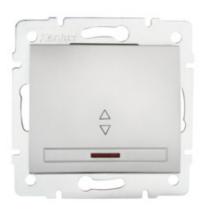

# **24845** DOMO 01-1140-243 sr

Staircase LED switch

#### GENERAL DATA:

Colour: silver

Place of assembly: Recessed mount in the wall

Highlighting: yes Width [mm]: 71 Height [mm]: 71

**Diameter of an installation box**: 60

**Installation depth**: 25

# TECHNICAL DATA:

Rated voltage [V]: 250 AC

**Material**: PC

Material of contacts: CuSn94 Terminal type: Quick-fit coupling

Plastic: PC

Number of levers: 1 Rated current [AX]: 10

IP class: 20