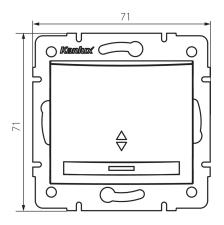

#### GENERAL DATA:

Colour: silver

Place of assembly: Recessed mount in the wall

Highlighting: yes Width [mm]: 71 Height [mm]: 71

**Diameter of an installation box**: 60

**Installation depth**: 25