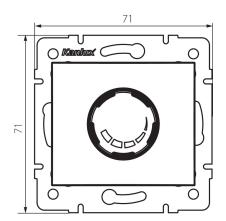

### 5905339248466

Colour: silver Place of assembly: Recessed mount in the wall Place of application: Indoors Width [mm]: 71 Height [mm]: 71 Diameter of an installation box: 60