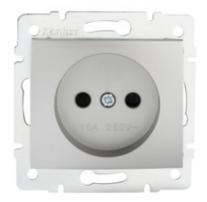

### Socket Outlet Without Earth - FireProof Plastic

### 5905339248480

Colour: silver Place of assembly: Recessed mount in the wall Width [mm]: 71 Height [mm]: 71 Diameter of an installation box: 60 Installation depth: 25 Number of sockets: 1

#### **TECHNICAL DATA:**

Rated voltage [V]: 250 AC Rated current [A]: 16 Class of protection against electric shock: II Material: PC Material of contacts: CuSn94 Earthing type: 2P Terminal type: Screw terminal Plastic: PC IP class: 20