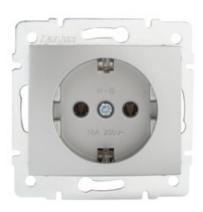

## **24849** DOMO 01-1220-143 sr

## Schuko single power socket

#### GENERAL DATA:

Colour: silver

Place of assembly: Recessed mount in the wall

Width [mm]: 71 Height [mm]: 71

Diameter of an installation box: 60

**Installation depth**: 25 **Number of sockets**: 1

#### TECHNICAL DATA:

Rated voltage [V]: 250 AC Rated current [A]: 16

Class of protection against electric shock: I

Material: PC

Material of contacts: CuSn94

Earthing type: type F

Terminal type: Screw terminal