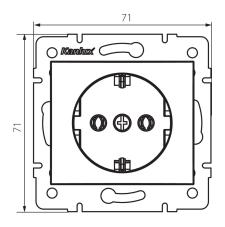

#### GENERAL DATA:

Colour: silver

Place of assembly: Recessed mount in the wall

Width [mm]: 71 Height [mm]: 71

Diameter of an installation box: 60

**Installation depth**: 25 **Number of sockets**: 1