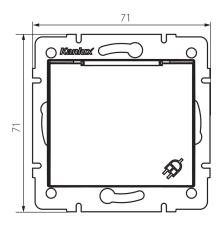

#### GENERAL DATA:

Colour: silver

Place of assembly: Recessed mount in the wall

Width [mm]: 71 Height [mm]: 71

Diameter of an installation box: 60

**Installation depth**: 25 **Number of sockets**: 1