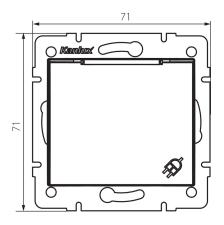

#### GENERAL DATA:

Colour: silver

Place of assembly: Recessed mount in the wall

Width [mm]: 71 Height [mm]: 71

Diameter of an installation box: 60

**Installation depth**: 25 **Number of sockets**: 1