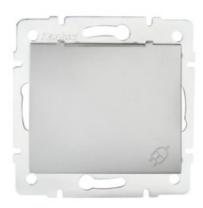

## **24851** DOMO 01-1560-143 sr

Type E power socket, IP44

5905339248510

#### GENERAL DATA:

Colour: silver

Place of assembly: Recessed mount in the wall

Width [mm]: 71 Height [mm]: 71

Diameter of an installation box: 60

**Installation depth**: 25 **Number of sockets**: 1

#### TECHNICAL DATA:

Rated voltage [V]: 250 AC Rated current [A]: 16

Class of protection against electric shock: I

Material: PC

Material of contacts: CuSn94

Earthing type: Type E

Terminal type: Screw terminal